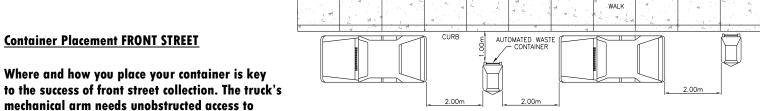

#### PLACEMENT WHEN BETWEEN CARS

#### TYPICAL PLACEMENT

### "reach out" to your container. If placing container

**Container Placement REAR LANE** 

between 2 vehicles, ensure it is 1 metre from curb.

Containers need to be placed away from fences, garages, power poles and overhanging trees.