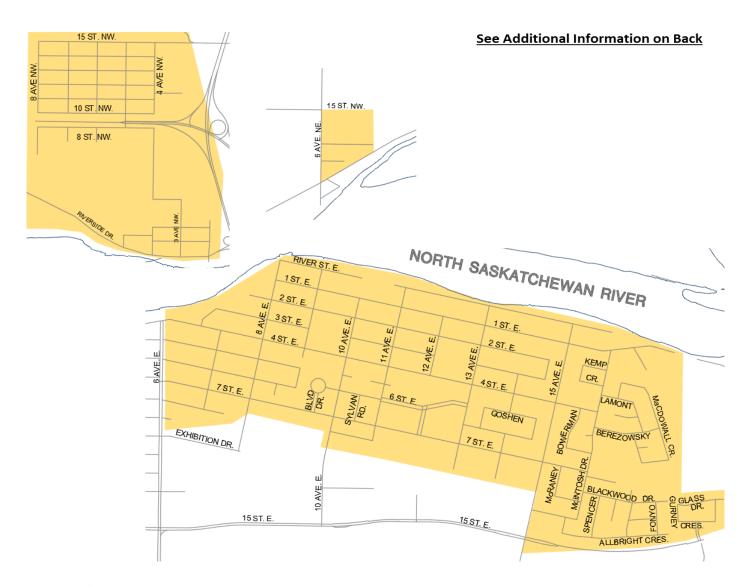

# 2024 AUTOMATED WASTE COLLECTION CALENDAR

AREA NO. 4

- Additional Recycle Pickup (Christmas)
- Garbage Collection (black or green container)
- Recycle Collection (blue container)
- Statutory Holiday observed by City employees
- Hazardous Household Waste Day (check website for details)