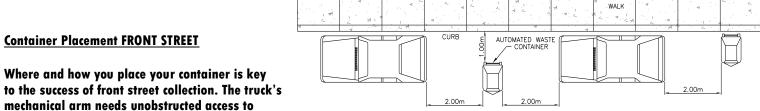

| 0000 |    |  |
|                                                                             |    |     |    |    |    |      |     |             |    |    |    |    |     |   |         |       |      |                     |          |    |    |   |       |        |    |    |    |      |    |  |

## **Waste Collection Information**



- ⇒ Refer to the attached schedule for your collection days
- ⇒ Containers should be placed out **by 7:30 a.m.** for collection
- ⇒ Collection is made between 7:30 a.m. and 6:00 p.m. on scheduled days
- ⇒ Place containers out for pick-up **ONLY** when full
- ⇒ Return the rollout containers to your property from the lane or curb no later than noon the day following collection day
- ⇒ Please do not dispose of yard waste in the garbage or recycle containers



#### PLACEMENT WHEN BETWEEN CARS

#### TYPICAL PLACEMENT

## "reach out" to your container. If placing container

**Container Placement REAR LANE** 

between 2 vehicles, ensure it is 1 metre from curb.

Containers need to be placed away from fences, garages, power poles and overhanging trees.



### PRINCE ALBERT REGIONAL LANDFILL INFORMATION

**LOCATION** N on Hwy #2 to 15 Street NW – turn left – watch for signs

**HOURS** 8:00 AM – 6:30 PM Monday to Saturday **CLOSED** Sundays - Christmas Day and New Year's Day

**ITEMS ACCEPTED FREE OF CHARGE** 

ECO CENTRE used oil, oil containers & anti-freeze

LANDFILL will accept residential clean soil, yard waste, clean wood & branches

### **Recycling Program**

# What is acceptable in the blue recycling container:

- Newspapers, Office bond Pho