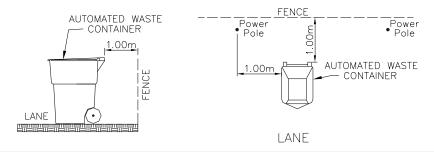

## "reach out" to your container. If placing container

**Container Placement REAR LANE** 

between 2 vehicles, ensure it is 1 metre from curb.

Containers need to be placed away from fences, garages, power poles and overhanging trees.