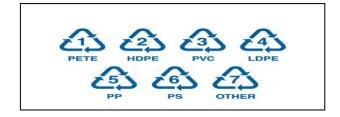

soil, yard waste, clean wood & branches

### **Recycling Program**

# What is acceptable in the blue recycling container:

- Newspapers, Office bond Photocopier paper etc.
- Cardboard Flattened
- Boxboard Cereal boxes, Shoe boxes
- Rinsed cardboard & plastic milk containers
- Paper egg cartons (not Styrofoam)
- Plastic shopping bags
- Plastic soft drink & water bottles
- Rinsed tin cans, soft drink & beer cans

# What is <u>NOT</u> acceptable is the blue recycling container:

- Household garbage & food
- Styrofoam or other packing materials
- Paper that has been soiled or contaminated
- Yard Waste including grass & leaves
- Scrap metal and glass materials
- Wood & Concrete (construction material)
- Clothing & textiles
- Kids toys of any kind

# Plastic that can be placed in the blue bin



### **Yard Waste Collection**

Yard waste collection will commence in the spring depending on weather conditions. The City will pick up the yard waste in <u>yard waste paper bags only</u>. Collection will be on the same day as recycle collection. Watch for advertising and news releases on the City web page. The City may extend the collection day to include the day before and the day after the regularly scheduled collection day in the event of severe weather, unusually large volumes, or other circumstances that require the collection day to be extended in order to provide the base level of service.

#### For Your Information:

- Yard Wastes include leaves, branches, grass clippings
- Place the yard waste paper bags 3 feet from the recycle container, by 7:30 am for collection
- Only paper