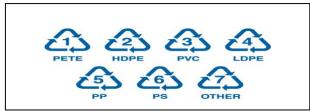

ERT REGIONAL LANDFILL INFORMATION

LOCATION HOURS

CLOSED

N on Hwy #2 to 15 Street NW – turn left – watch for signs 8:00 AM – 6:30 PM Monday to Saturday

Sundays - Christmas Day and New Year's Day

#### **ITEMS ACCEPTED FREE OF CHARGE**

ECO CENTRE used oil, oil containers & anti-freeze

LANDFILL will accept residential clean soil, yard waste, clean wood & branches

#### **Recycling Program**

# What is acceptable in the blue recycling container:

- Newspapers, Office bond Photocopier paper etc.
- Cardboard <u>Flattened</u>
- Boxboard Cereal boxes, Shoe boxes
- Rinsed cardboard & plastic milk containers
- Paper egg cartons (not Styrofoam)
- Plastic shopping bags
- Plastic soft drink & water bottles
- & Rinsed tin cans, soft drink & beer cans

# Plastic that can be placed in the blue bin



#### Yard Waste Collection

Yard waste collection will commence in the spring depending on weather conditions. The City will pick up the yard waste in <u>yard</u> <u>waste paper bags only</u>. Collection will be on the same day as recycle collection. Watch for advertising and news releases on the City web page. The City may extend the collection day to include the day before and the day after the regularly scheduled collection day in the event of severe weather, unusually large volumes, or other circumstances that require the collection day to be extended in order to provide the base level of service.

#### For Your Information:

- Yard Wastes include leaves, branches, grass clippings
- Place the yard waste paper bags 3 feet from the recycle container, by 7:30 am for collection
- Only pa