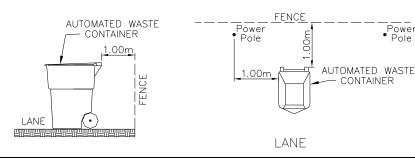

## Container Placement REAR LANE

Containers need to be placed away from fences, garages, power poles and overhanging trees.