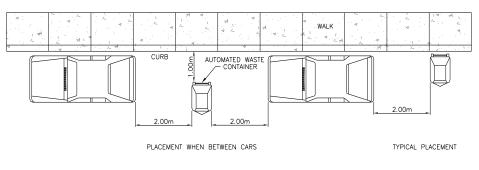

#### Container Placement FRONT STREET

Where and how you place your container is key to the success of front street collection. The truck's mechanical arm needs unobstructed access to "reach out" to your container. If placing container between 2 vehicles, ensure it is 1 metre from curb.