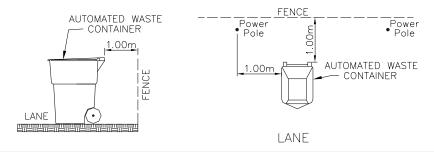

### "reach out" to your container. If placing container

**Container Placement REAR LANE** 

between 2 vehicles, ensure it is 1 metre from curb.

Containers need to be placed away from fences, garages, power poles and overhanging trees.