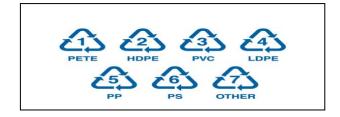

l, yard waste, clean wood & branches

#### **Recycling Program**

### What is acceptable in the blue recycling container:

- Newspapers, Office bond Photocopier paper etc.
- Cardboard Flattened
- Boxboard Cereal boxes, Shoe boxes
- Rinsed cardboard & plastic milk containers
- Paper egg cartons (not Styrofoam)
- Plastic shopping bags
- Plastic soft drink & water bottles
- Rinsed tin cans, soft drink & beer cans

## What is <u>NOT</u> acceptable is the blue recycling container:

- Household garbage & food
- Styrofoam or other packing materials
- Paper that has been soiled or contaminated
- Yard Waste including grass & leaves
- Scrap metal and glass materials
- Wood & Concrete (construction material)
- Clothing & textiles
- Kids toys of any kind

# Plastic that can be placed in the blue bin



#### **Yard Waste Collection**

Yard waste collection will commence in the spring depending on weather conditions. The City will pick up the yard waste in <u>yard waste paper bags only</u>. Collection will be on the same day as recycle collection. Watch for advertising and news releases on the City web page. The City may extend the collection day to include the day before and the day after the regularly scheduled collection day in the event of severe weather, unusually large volumes, or other circumstances that require the collection day to be extended in order to provide the base level of service.

#### For Your Information:

- Yard Wastes include leaves, branches, grass clippings
- Place the yard waste paper bags 3 feet from the recycle container, by 7:30 am for collection
- Only paper