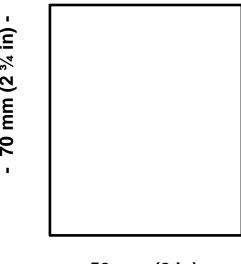

#### Images must be:

- A recent head and shoulders shot of the candidate alone;
- Approximately 2 inches wide and 2 ¾ inches high (portrait);
- In colour;
- Png or .jpeg image; and,
- Minimum size of 1200 x 1800 pixel at 300 dpi images