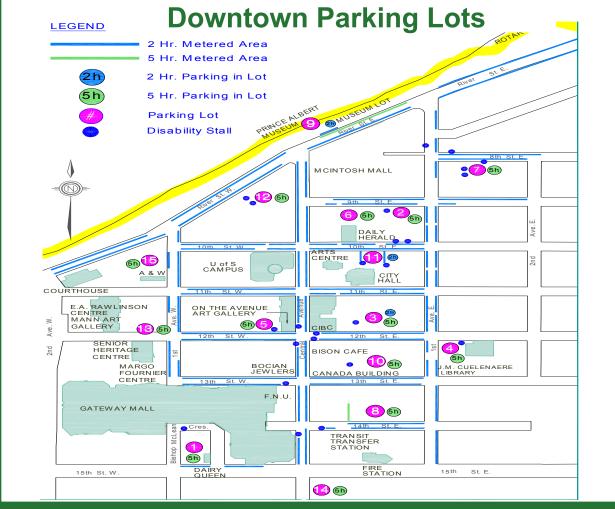

### **Downtown Parking Lots**

|   | 2 - 1111 - 1111 - 1111 - 1111 - 1111 - 1111 - 1111 - 1111 - 1111 - 1111 - 1111 - 1111 - 1111 - 1111 - 1111 - 1111 - 1111 - 1111 - 1111 - 1111 - 1111 - 1111 - 1111 - 1111 - 1111 - 1111 - 1111 - 1111 - 1111 - 1111 - 1111 - 1111 - 1111 - 1111 - 1111 - 1111 - 1111 - 1111 - 1111 - 1111 - 1111 - 1111 - 1111 - 1111 - 1111 - 1111 - 1111 - 1111 - 1111 - 1111 - 1111 - 1111 - 1111 - 1111 - 1111 - 1111 - 1111 - 1111 - 1111 - 1111 - 1111 - 1111 - 1111 - 1111 - 1111 - 1111 - 1111 - 1111 - 1111 - 1111 - 1111 - 1111 - 1111 - 1111 - 1111 - 1111 - 1111 - 1111 - 1111 - 1111 - 1111 - 1111 - 1111 - 1111 - 1111 - 1111 - 1111 - 1111 - 1111 - 1111 - 1111 - 1111 - 1111 - 1111 - 1111 - 1111 - 1111 - 1111 - 1111 - 1111 - 1111 - 1111 - 1111 - 1111 - 1111 - 1111 - 1111 - 1111 - 1111 - 1111 - 1111 - 1111 - 1111 - 1111 - 1111 - 1111 - 1111 - 1111 - 1111 - 1111 - 1111 - 1111 - 1111 - 1111 - 1111 - 1111 - 1111 - 1111 - 1111 - 1111 - 1111 - 1111 - 1111 - 1111 - 1111 - 1111 - 1111 - 1111 - 1111 - 1111 - 1111 - 1111 - 1111 - 1111 - 1111 - 1111 - 1111 - 1111 - 1111 - 1111 - 1111 - 1111 - 1111 - 1111 - 1111 - 1111 - 1111 - 1111 - 1111 - 1111 - 1111 - 1111 - 1111 - 1111 - 1111 - 1111 - 1111 - 1111 - 1111 - 1111 - 1111 - 1111 - 1111 - 1111 - 1111 - 1111 - 1111 - 1111 - 1111 - 1111 - 1111 - 1111 - 1111 - 1111 - 1111 - 1111 - 1111 - 1111 - 1111 - 1111 - 1111 - 1111 - 1111 - 1111 - 1111 - 1111 - 1111 - 1111 - 1111 - 1111 - 1111 - 1111 - 1111 - 1111 - 1111 - 1111 - 1111 - 1111 - 1111 - 1111 - 1111 - 1111 - 1111 - 1111 - 1111 - 1111 - 1111 - 1111 - 1111 - 1111 - 1111 - 1111 - 1111 - 1111 - 1111 - 1111 - 1111 - 1111 - 1111 - 1111 - 1111 - 1111 - 1111 - 1111 - 1111 - 1111 - 1111 - 1111 - 1111 - 1111 - 1111 - 1111 - 1111 - 1111 - 1111 - 1111 - 1111 - 1111 - 1111 - 1111 - 1111 - 1111 - 1111 - 1111 - 1111 - 1111 - 1111 - 1111 - 1111 - 1111 - 1111 - 1111 - 1111 - 1111 - 1111 - 1111 - 1111 - 1111 - 1111 - 1111 - 1111 - 1111 - 1111 - 1111 - 1111 - 1111 - 1111 - 1111 - 1111 - 1111 - 1111 - 1111 - 1111 - 1111 - 1111 - 1111 - 1111 - 1111 - 1111 - 1111 - 1111 - 1111 - |    |                                                  |  |  |
|---|---------------------------------------------------------------------------------------------------------------------------------------------------------------------------------------------------------------------------------------------------------------------------------------------------------------------------------------------------------------------------------------------------------------------------------------------------------------------------------------------------------------------------------------------------------------------------------------------------------------------------------------------------------------------------------------------------------------------------------------------------------------------------------------------------------------------------------------------------------------------------------------------------------------------------------------------------------------------------------------------------------------------------------------------------------------------------------------------------------------------------------------------------------------------------------------------------------------------------------------------------------------------------------------------------------------------------------------------------------------------------------------------------------------------------------------------------------------------------------------------------------------------------------------------------------------------------------------------------------------------------------------------------------------------------------------------------------------------------------------------------------------------------------------------------------------------------------------------------------------------------------------------------------------------------------------------------------------------------------------------------------------------------------------------------------------------------------------------------------------------------------|----|--------------------------------------------------|--|--|
| # | PARKING LOT                                                                                                                                                                                                                                                                                                                                                                                                                                                                                                                                                                                                                                                                                                                                                                                                                                                                                                                                                                                                                                                                                                                                                                                                                                                                                                                                                                                                                                                                                                                                                                                                                                                                                                                                                                                                                                                                                                                                                                                                                                                                                                                     | #  | PARKING LOT                                      |  |  |
| 1 | 15 St West (Bishop McLean Cres)                                                                                                                                                                                                                                                                                                                                                                                                                                                                                                                                                                                                                                                                                                                                                                                                                                                                                                                                                                                                                                                                                                                                                                                                                                                                                                                                                                                                                                                                                                                                                                                                                                                                                                                                                                                                                                                                                                                                                                                                                                                                                                 | 8  | 14th St East (Cent - 1 Ave E)                    |  |  |
| 2 | 9 St East (Cent- 1 Ave W) - East Side                                                                                                                                                                                                                                                                                                                                                                                                                                                                                                                                                                                                                                                                                                                                                                                                                                                                                                                                                                                                                                                                                                                                                                                                                                                                                                                                                                                                                                                                                                                                                                                                                                                                                                                                                                                                                                                                                                                                                                                                                                                                                           | 9  | River S East (Museum) (NO PERMITS OR LEASE)      |  |  |
| 3 | 12 St East (Cent - 1 Ave E)                                                                                                                                                                                                                                                                                                                                                                                                                                                                                                                                                                                                                                                                                                                                                                                                                                                                                                                                                                                                                                                                                                                                                                                                                                                                                                                                                                                                                                                                                                                                                                                                                                                                                                                                                                                                                                                                                                                                                                                                                                                                                                     | 10 | 13 St East (Cent - 1 Ave E)                      |  |  |
| 4 | 12 St East (J.M. Cuelenaere Library)                                                                                                                                                                                                                                                                                                                                                                                                                                                                                                                                                                                                                                                                                                                                                                                                                                                                                                                                                                                                                                                                                                                                                                                                                                                                                                                                                                                                                                                                                                                                                                                                                                                                                                                                                                                                                                                                                                                                                                                                                                                                                            | 11 | 10 St East (City Hall) (NO PERMITS OR LEASE)     |  |  |
| 5 | 12 St. West (Cent - 1st Ave W)                                                                                                                                                                                                                                                                                                                                                                                                                                                                                                                                                                                                                                                                                                                                                                                                                                                                                                                                                                                                                                                                                                                                                                                                                                                                                                                                                                                                                                                                                                                                                                                                                                                                                                                                                                                                                                                                                                                                                                                                                                                                                                  | 12 | River St W (Cent - 1 Ave W)                      |  |  |
| 6 | 9 St East (Cent - 1 Ave E) - West Side                                                                                                                                                                                                                                                                                                                                                                                                                                                                                                                                                                                                                                                                                                                                                                                                                                                                                                                                                                                                                                                                                                                                                                                                                                                                                                                                                                                                                                                                                                                                                                                                                                                                                                                                                                                                                                                                                                                                                                                                                                                                                          | 13 | 12 Street West (1 Ave.W - 2 Ave. W.)             |  |  |
| 7 | 8 St East (1 Ave - 2 Ave E)                                                                                                                                                                                                                                                                                                                                                                                                                                                                                                                                                                                                                                                                                                                                                                                                                                                                                                                                                                                                                                                                                                                                                                                                                                                                                                                                                                                                                                                                                                                                                                                                                                                                                                                                                                                                                                                                                                                                                                                                                                                                                                     | 14 | 15 St and Central Avenue                         |  |  |
|   |                                                                                                                                                                                                                                                                                                                                                                                                                                                                                                                                                                                                                                                                                                                                                                                                                                                                                                                                                                                                                                                                                                                                                                                                                                                                                                                                                                                                                                                                                                                                                                                                                                                                                                                                                                                                                                                                                                                                                                                                                                                                                                                                 | 15 | River Street (1st Ave W 2 Ave W.) (Courtney Lot) |  |  |